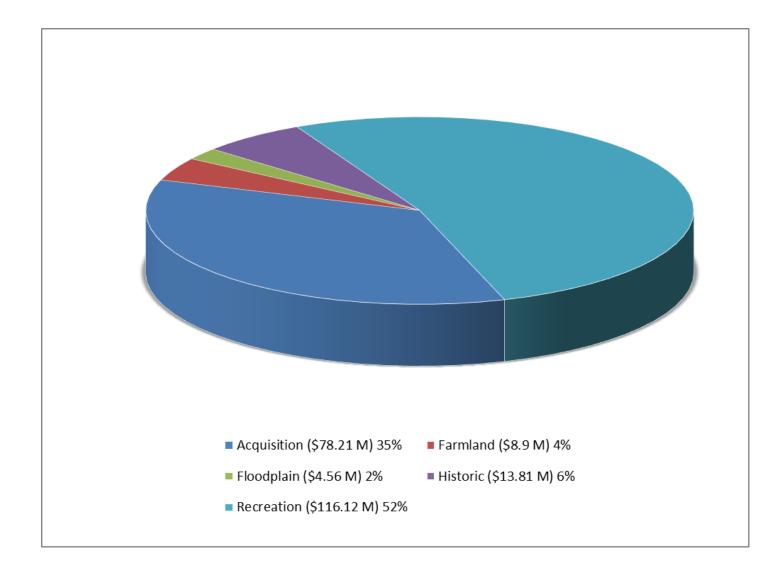

#### **Trust Fund Grant Award Totals**

Through the 2020 funding round, the Board of County Commissioners have provided grants to 1,280 projects totaling over \$201 million to a variety of projects located throughout all of Bergen County. The list of grant awards begins on the following pages. The graph below shows the total number of project grant awards approved by funding year.