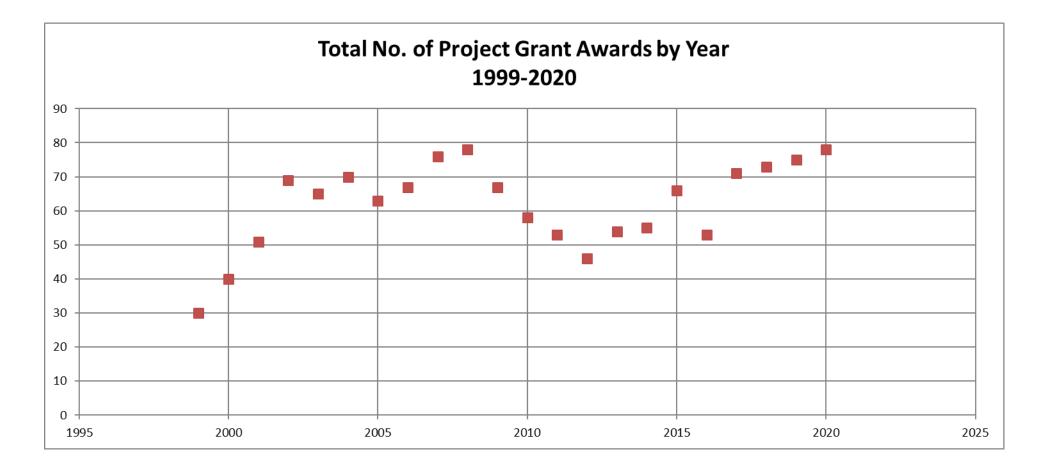

#### **Trust Fund Grant Award Totals**

Through the 2020 funding round, the Board of County Commissioners have provided grants to 1,280 projects totaling over \$201 million to a variety of projects located throughout all of Bergen County. The list of grant awards begins on the following pages. The graph below shows the total number of project grant awards approved by funding year.