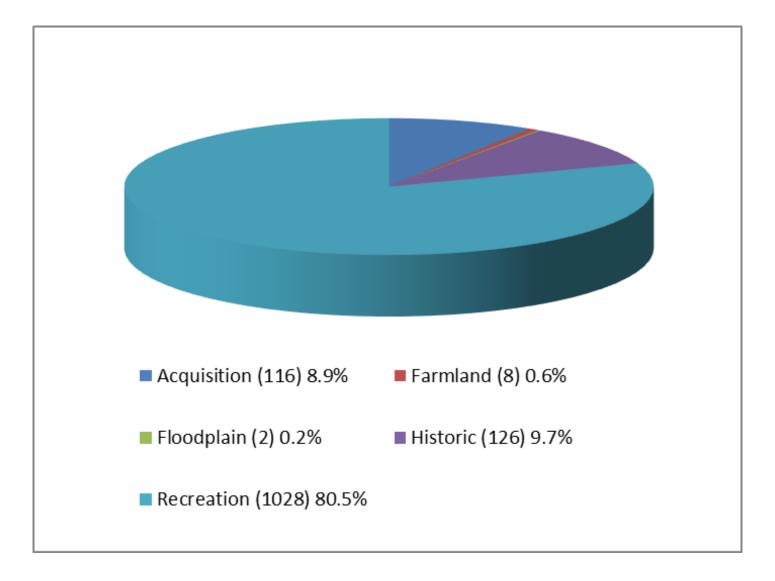

| 35%<br>4%       |
| Farmland Pres                | \$7.81<br>\$0.00<br>-<br>\$0.00 | \$1.72<br>\$0.68<br>- | \$3.12<br>\$0.00<br>-<br>\$0.40 | \$4.33<br>\$0.38<br>-<br>\$0.57 | \$3.90<br>\$0.89<br>- | \$5.37<br>\$1.67<br>-<br>\$0.64 | \$1.81<br>\$2.63<br>- | \$2.46<br>\$0.00<br>- | \$6.15<br>\$0.00<br>- | \$6.38<br>\$0.00<br>- | \$3.45<br>\$0.00<br>- | \$2.79<br>\$0.00<br>- | \$1.24<br>\$0.00<br>- | \$0.24<br>\$0.00<br>- | \$1.46<br>\$0.00<br>- | \$1.01<br>\$2.65<br>\$2.06 | \$1.05<br>\$0.00<br>\$0.00 | \$4.15<br>\$0.00<br>\$0.00 | \$7.91<br>\$0.00<br>\$0.00 | \$5.64<br>\$0.00<br>\$0.00 | \$5.50<br>\$0.00<br>\$0.00 | \$0.72<br>\$0.00<br>\$2.50 | \$78.21<br>\$8.90<br>\$4.56 | 35%<br>4%<br>2% |

## **Total Number of Trust Fund Project Grant Awards by Project Category: 1999-2020**



### **Total Dollar Amount of Trust Fund Project Grant Awards by Project Category: 1999-2020**