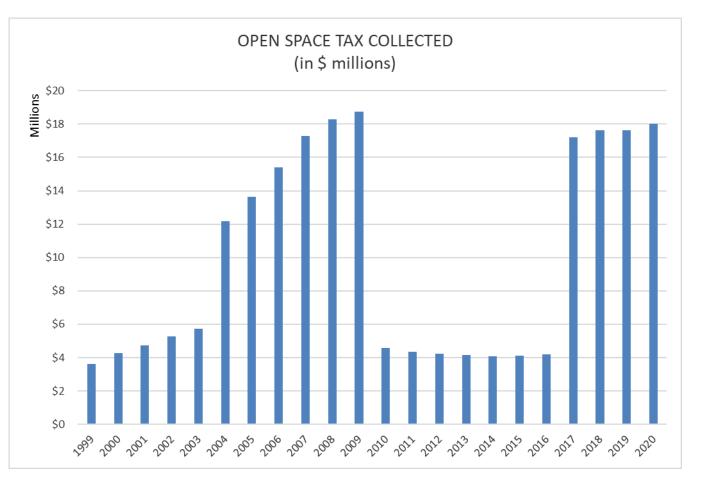

#### Trust Fund Open Space Tax 1999-2020

This chart and graph illustrate the amount of open space tax collected in each year 1999-2020. The Board of County Commissioners set the open space tax assessment rates per \$100 of total county equalized real property valuation as follows:

- 1999-2003 at ½ of 1 cent (An additional \$20 million in County bonding was also available in years 1999-2003.)
- 2004-2009 at 1 full cent
- 2010-2016 at <sup>1</sup>/<sub>4</sub> of 1 cent
- 2017-present at 1 full cent

| YEAR | TAX COLLECTED |
|------|---------------|
| 1999 | \$3,614,280   |
| 2000 | \$4,268,955   |
| 2001 | \$4,726,655   |
| 2002 | \$5,249,107   |
| 2003 | \$5,737,688   |
| 2004 | \$12,160,170  |
| 2005 | \$13,646,599  |
| 2006 | \$15,398,469  |
| 2007 | \$17,286,350  |
| 2008 | \$18,276,751  |
| 2009 | \$18,758,007  |
| 2010 | \$4,585,302   |
| 2011 | \$4,331,463   |
| 2012 | \$4,218,700   |
| 2013 | \$4,135,912   |
| 2014 | \$4,057,528   |
| 2015 | \$4,111,496   |
| 2016 | \$4,199,094   |
| 2017 | \$17,203,084  |
| 2018 | \$17,636,511  |
| 2019 | \$17,636,511  |
| 2020 | \$18,014,399  |
|      | \$219,253,031 |