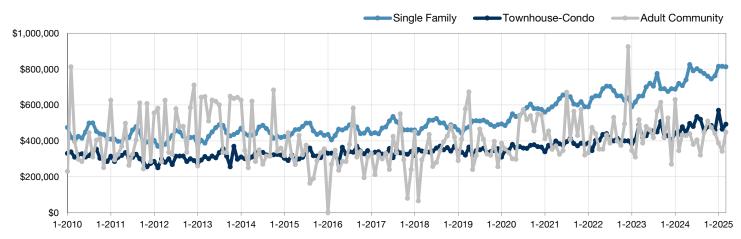

33.3%        | 59           | 62          | + 5.1%         |
| Median Sales Price*             | \$433,500 | \$449,000 | + 3.6%         | \$442,000    | \$435,000   | - 1.6%         |
| Percent of List Price Received* | 102.0%    | 101.7%    | - 0.3%         | 100.9%       | 101.5%      | + 0.6%         |
| Inventory of Homes for Sale     | 10        | 9         | - 10.0%        |              |             |                |
| Months Supply of Inventory      | 1.2       | 1.5       | + 25.0%        |              |             |                |

\* Does not account for sale concessions and/or downpayment assistance. | Percent changes are calculated using rounded figures and can sometimes look extreme due to small sample size.

## Historical Median Sales Price by Property Type By Month