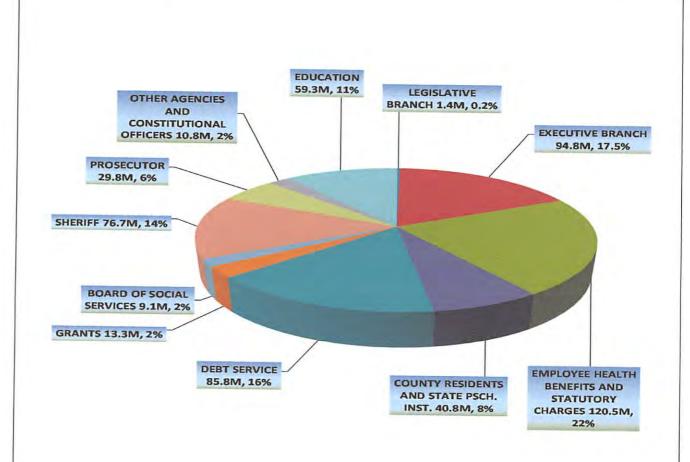

#### EXPLANATORY STATEMENT - (Continued)

| EXPLANATION O | ALLOCATION OF APPROPRIATIONS |  |
|---------------|------------------------------|--|
|---------------|------------------------------|--|

|                                                     | ADOPTED<br>BUDGET |
|-----------------------------------------------------|-------------------|
|                                                     | 2016              |
| Legislative Branch                                  | 1,353,730         |
| County Executive                                    | r entires         |
| Administration and Finance                          | 1,056,036         |
|                                                     | 8,967,581         |
| Health Department                                   | 17,317,648        |
| Human Services                                      | 16,440,368        |
| Department of Law                                   | 1,887,148         |
| Law and Public Safety                               | 10,532,646        |
| Public Works                                        | 19,521,583        |
| Parks                                               | 11,635,517        |
| Planning                                            | 2,657,670         |
| Salary Adjustment                                   | 500,000           |
| Reimb ResOut/Cty                                    | 110,000           |
| BC Improvement Authority                            | 200,000           |
| Terminal Pay                                        | 1,700,000         |
| All Insurance (Excluding Medical And Perscriptions) | 2,274,394         |
| Executive Branch                                    | 94,800,591        |
|                                                     | 34,000,531        |
| Employee Health Benefits and Statutory Charges      | 120,255,298       |
| County Residents in State Psychiatric Instutions    | 40,835,545        |
| Capital Improvement Fund                            | 2,800,000         |
| Fiscal Operations Capital                           | 100.000           |
| Debt Service                                        | 82,914,236        |
| Debt Service                                        | 85,814,236        |
| Grants                                              | 13,204,332        |
| Matching Funds                                      | 105,000           |
| Grants                                              | 13,309,332        |
| Board of Social Services                            | 9,130,109         |
| Sheriff                                             | 76,728,333        |
| Procesular                                          |                   |
| Prosecutor                                          | 29,824,231        |
| Surrogate                                           | 1,725,987         |
| County Clerk                                        | 4,732,705         |
| Board of Taxation                                   | 490,300           |
| Board of Elections                                  | 1,453,880         |
| Superintendent of Elections                         | 2,405,929         |
| Other Agencies + Constitutional Officers            | 10,808,801        |
| Education                                           | 59,348,175        |
| Total                                               | 542,208,381       |